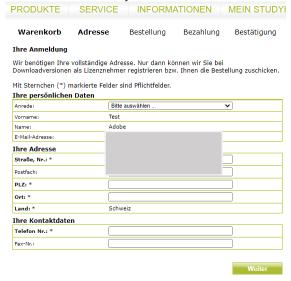

7. Fill in the necessary data and confirm with "Weiter".

- 8. Accept the terms and conditions with "Akzeptieren".
- 9. Click on "Adobe Creative Cloud".

10. Add the Software to your cart through "Kaufen".