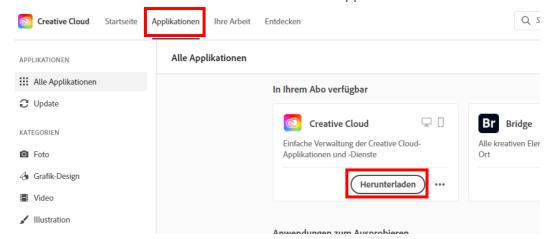

# Enter your password

5. Adobe Creative Cloud can now be downloaded at "Applikationen"

- 6. **Attention**: At "Kontoauthentifizierung" you must use your system password and not your password for the Adobe account.
- 7. After the installation various programs can be installed via the Creative Cloud Desktop.