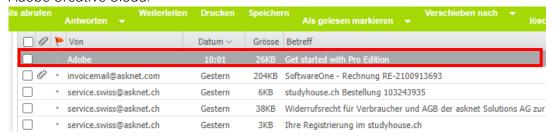

1. Login to Exigo with your username and password you got from the University of Applied Sciences. You will receive several emails to your order. Open the email from Adobe Creative Cloud.

2. Click on "Get Started".