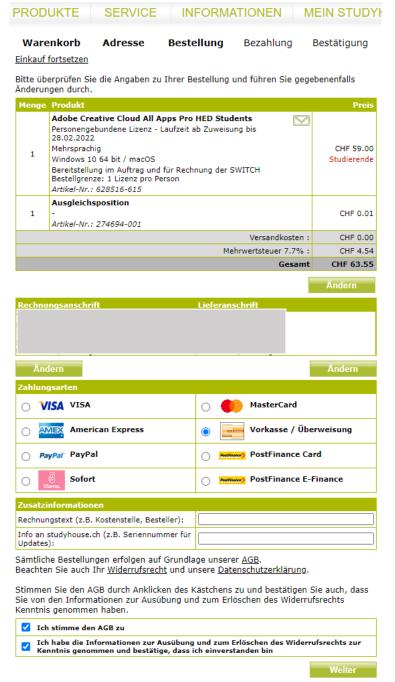

11. Click on the "Zur Kasse» button in the cart.

12. Check your cart and select the desired payment method. Agree to the terms and conditions and confirm with "Weiter".

13. Complete the payment process.