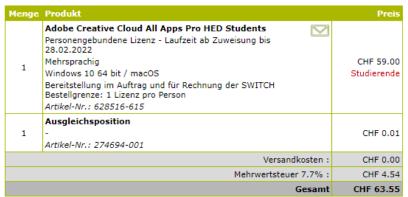

**Attention**: Now the licenses are only trial licenses. That's the reason why there's only "Testen" or "Kaufen" written below the software and not "Installieren". The licenses are going to be active after one or two days. For the moment you can install the software with "Testen". The license will be activated automatically in the background.