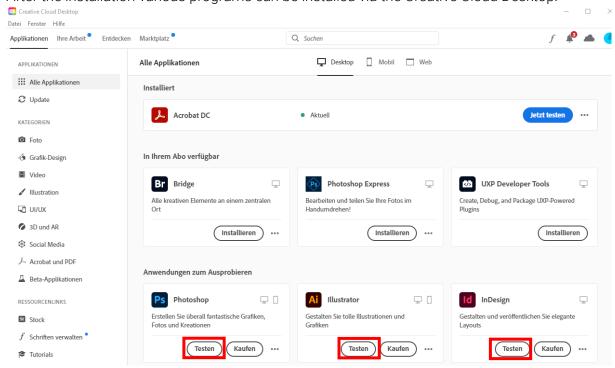

**Attention**: Now the licenses are only trial licenses. That's the reason why there's only "Testen" or "Kaufen" written below the software and not "Installieren". The licenses are going to be active after one or two days. For the moment you can install the software with "Testen". The license will be activated automatically in the background.