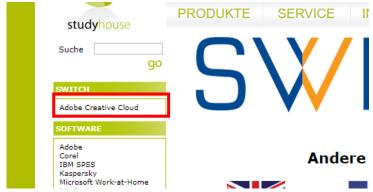

7. Fill in the necessary data and confirm with "Weiter".

- 8. Accept the terms and conditions with "Akzeptieren".
- 9. Click on "Adobe Creative Cloud".

10. Add the Software to your cart through "Kaufen".