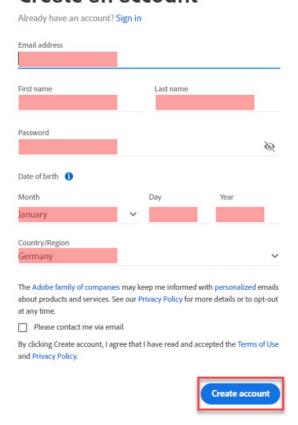

re Bestellung Bestell-Nr. 103243935 :



Bei weiteren Fragen zu Ihrer Bestellung wenden Sie sich bitte an uns.

### Installation & licensing

The license is assigned within 72 hours (3 days) after receipt of order and payment. It can therefore take up to 3 days for the mail from adobe Creative Cloud to arrive in your mailbox.

1. Login to Exigo with your username and password you got from the University of Applied Sciences. You will receive several emails to your order. Open the email from Adobe Creative Cloud.



2. Click on "Get Started".

Welcome! Here's how to get started with All Apps – Pro Edition – EDU.

Your admin at SWITCH-SWITCHstudenthub has given you access to All Apps – Pro Edition – EDU, which includes unlimited access to Adobe Stock standard images.



## Create an account



4. Log in to Adobe.

# Enter your password



5. Adobe Creative Cloud can now be downloaded at "Applikationen"



- 6. **Attention**: At "Kontoauthentifizierung" you must use your system password and not your password for the Adobe account.
- 7. After the installation various programs can be installed via the Creative Cloud Desktop.



**Attention**: Now the licenses are only trial licenses. That's the reason why there's only "Testen" or "Kaufen" written below the software and not "Installieren". The licenses are going to be active after one or two days. For the moment you can install the software with "Testen". The license will be activated automatically in the background.