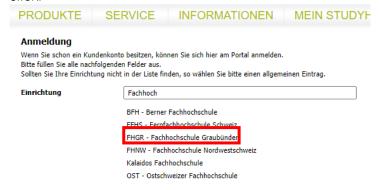

3. Click on «Anmelden».

4. Write the name of your institution in the input field and select the institution with a click.

5. Log in to the shop with "Anmelden".

6. Log in with your username and password you got from the University of Applied Sciences.