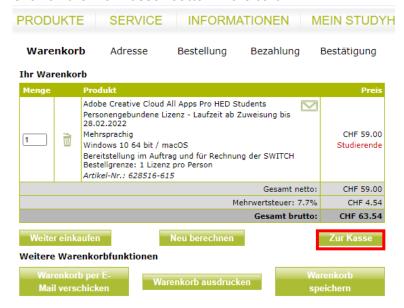

7. Fill in the necessary data and confirm with "Weiter".

- 8. Accept the terms and conditions with "Akzeptieren".
- 9. Click on "Adobe Creative Cloud".

10. Add the Software to your cart through "Kaufen".

11. Click on the "Zur Kasse» button in the cart.

12. Check your cart and select the desired payment method. Agree to the terms and conditions and confirm with "Weiter".

13. Complete the payment process.