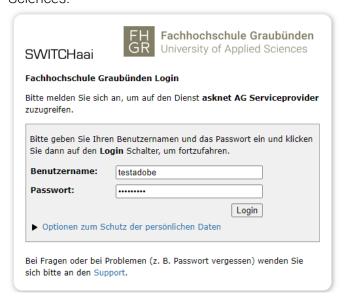

3. Click on «Anmelden».

4. Write the name of your institution in the input field and select the institution with a click.

5. Log in to the shop with "Anmelden".

6. Log in with your username and password you got from the University of Applied Sciences.